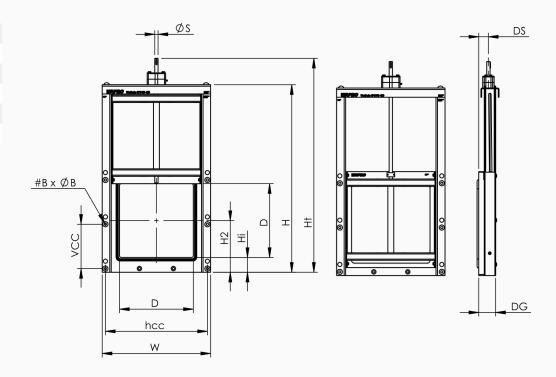

## **Product Data**

| Name                        | #B<br>[-] | _   | H<br>[mm] | W<br>[mm] |    |    | H2<br>[mm] | Ht<br>[mm] |    |    |     |     | Weight<br>[kg] | • | Max.<br>Off-<br>Seating<br>Pressure<br>[mH <sub>2</sub> O] |
|-----------------------------|-----------|-----|-----------|-----------|----|----|------------|------------|----|----|-----|-----|----------------|---|------------------------------------------------------------|
| SPK-TG 200                  | 7         | 200 | 573       | 352       | 88 | 56 | 133        | 718        | 12 | 18 | 317 | 160 | 21             | 6 | 6                                                          |
| Missing Product Title en_gb |           |     |           |           |    |    |            |            |    |    |     |     |                |   |                                                            |
| Missing Product Title en_gb |           |     |           |           |    |    |            |            |    |    |     |     |                |   |                                                            |
| Missing Product Title en_gb |           |     |           |           |    |    |            |            |    |    |     |     |                |   |                                                            |
| Missing Product Title en_gb |           |     |           |           |    |    |            |            |    |    |     |     |                |   |                                                            |
| Missing Product Title en_gb |           |     |           |           |    |    |            |            |    |    |     |     |                |   |                                                            |
| Missing Product Title en_gb |           |     |           |           |    |    |            |            |    |    |     |     |                |   |                                                            |
| Missing Product Title en_gb |           |     |           |           |    |    |            |            |    |    |     |     |                |   |                                                            |