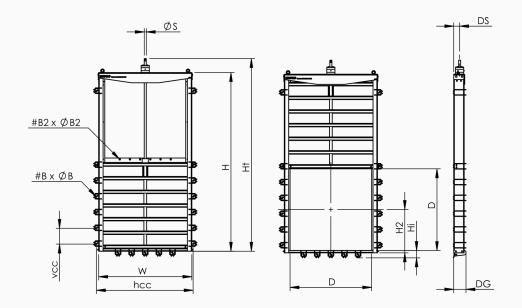

## **Product Data**

| Name                        | #B<br>[-] | _   | H<br>[mm] | W<br>[mm] |     |      |     | Hi<br>[mm] |      |    |    |     |     | Weight<br>[kg] | Max.<br>On-<br>Seating<br>pressure<br>[mH <sub>2</sub> O] | Max.<br>Off-<br>Seating<br>Pressur<br>[mH <sub>2</sub> O] |
|-----------------------------|-----------|-----|-----------|-----------|-----|------|-----|------------|------|----|----|-----|-----|----------------|-----------------------------------------------------------|-----------------------------------------------------------|
| SPM-P TG 710                | 19        | 710 | 1639      | 890       | 153 | 86.5 | 389 | 108        | 1845 | 13 | 26 | 955 | 168 | 133            | 6                                                         | 6                                                         |
| SPM-P TG 800                |           | 800 | 1875      | 970       | 153 | 75   |     |            |      | 13 | 25 |     |     | 145            |                                                           |                                                           |
| Missing Product Title en_gb |           |     |           |           |     |      |     |            |      |    |    |     |     |                |                                                           |                                                           |
| Missing Product Title en_gb |           |     |           |           |     |      |     |            |      |    |    |     |     |                |                                                           |                                                           |
| Missing Product Title en_gb |           |     |           |           |     |      |     |            |      |    |    |     |     |                |                                                           |                                                           |