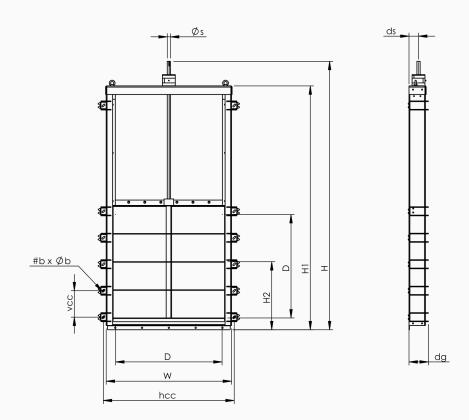

## **SPM-S-TG SLUICE GATE**

WaGate® sluice gates can be installed in individual chambers, pumping stations or treatment plants. A common area of use is as an emergency shut-off beside roads to prevent environmentally hazardous substances from contaminating water sources, pastures and arable land.