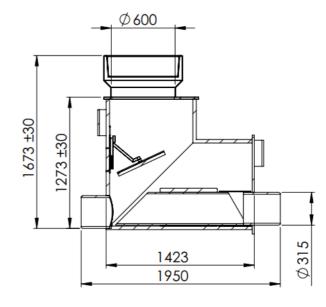

## **WABACK® BACKVENTIL**

**TECHNICAL SPECIFICATION** 

| Model no.                     | WB315-800                        |
|-------------------------------|----------------------------------|
| Nominal Diameter              | DN/OD 315                        |
| Fasteners mtrl.               | AISI 316, Marine grade Stainless |
|                               | Steel                            |
| Weight                        | 29 kg                            |
| Riser                         | 645 mm                           |
| Chamber Diameter              | 800 mm                           |
| Invert-Ground min.            | 1700 mm                          |
| Construction length           | 1950 mm                          |
| Dimension                     | 315 mm                           |
| RSK                           | 2360098                          |
| Closing Head                  | 150 mmH <sub>2</sub> O           |
| Sealed for one-sided pressure | 1                                |